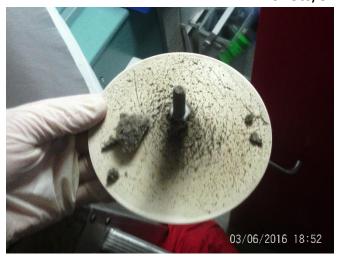

#### Hospitals 2016

Toilets/Showers extracts

Before cleaning

After cleaning

#### **All Areas:**

- Ductwork was covered in a layer of dust
- Grilles were soiled
- Flex were soiled